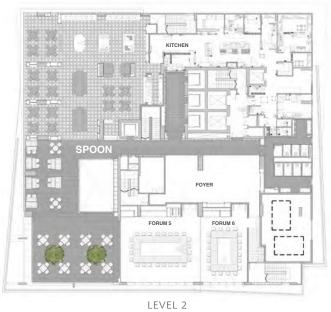

#### BANQUET FLOOR PLAN

# G HOTEL KELAWAI BANQUET FACILITIES

| Name        | Dimensions | Area    | Height | Theatre  | Classroom | U - Shape  | Boardroom | Round Table |  |
|-------------|------------|---------|--------|----------|-----------|------------|-----------|-------------|--|
|             | m          | sqm sq  | ft m   | Capacity | Capacity  | Capacity   | Capacity  | Capacity    |  |
|             |            |         |        |          | •_••      | • •<br>• • | •         | •           |  |
| Forum 2     | 10.4 X 7.2 | 76 81   | 8 2.6  | 40       | 30        | 21         | 21        | 50          |  |
| Forum 3     | 12.3 X 6.5 | 80 86   | 1 2.6  | 40       | 21        | 21         | 21        | 40          |  |
| Forum 4     | 8.7 X 5.7  | 50 53   | 8 2.6  | 0        | 0         | 0          | 14        | 0           |  |
| Forum 5     | 9.4 X 11   | 104 111 | 9 2.6  | 60       | 45        | 24         | 24        | 60          |  |
| Forum 6     | 6.5 X 11   | 73 78   | 6 2.6  | 40       | 30        | 15         | 15        | 40          |  |
| Forum 5 & 6 | 15.9 X 11  | 177 190 | )5 2.6 | 100      | 80        | 40         | 40        | 100         |  |