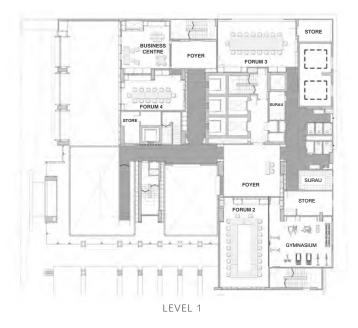

#### BANQUET FLOOR PLAN

# G HOTEL KELAWAI BANQUET FACILITIES

| Name        | Dimensions | Area    | Height | Theatre  | Classroom | U - Shape  | Boardroom | Round Table |  |
|-------------|------------|---------|--------|----------|-----------|------------|-----------|-------------|--|
|             | m          | sqm sq  | ft m   | Capacity | Capacity  | Capacity   | Capacity  | Capacity    |  |
|             |            |         |        |          | •_••      | • •<br>• • | •         | •           |  |
| Forum 2     | 10.4 X 7.2 | 76 81   | 8 2.6  | 40       | 30        | 21         | 21        | 50          |  |
| Forum 3     | 12.3 X 6.5 | 80 86   | 1 2.6  | 40       | 21        | 21         | 21        | 40          |  |
| Forum 4     | 8.7 X 5.7  | 50 53   | 8 2.6  | 0        | 0         | 0          | 14        | 0           |  |
| Forum 5     | 9.4 X 11   | 104 111 | 9 2.6  | 60       | 45        | 24         | 24        | 60          |  |
| Forum 6     | 6.5 X 11   | 73 78   | 6 2.6  | 40       | 30        | 15         | 15        | 40          |  |
| Forum 5 & 6 | 15.9 X 11  | 177 190 | )5 2.6 | 100      | 80        | 40         | 40        | 100         |  |