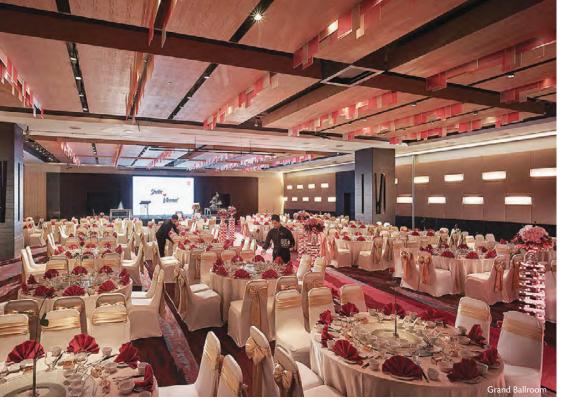

# Inspire your Imagination

From an intimate banquet dinner of 100 guests to the Grand Ballroom of 700 pax, the high ceiling pillar-less ballroom with mood lighting, LED stage backdrop & BOSE sound system to a fresh, contemporary style wedding ambiance, your only limitation is your imagination.

With a reputation of exceptional banquet varieties, G Hotel will elevate your wedding celebrations with our creative and elegant cuisines. Choose from our selection of sample menus and wedding packages, or let our talented chefs inspire your imagination. From hors d'oeuvres to a glorious wedding cake, we will be pleased to customize every detail for a memorable celebration.