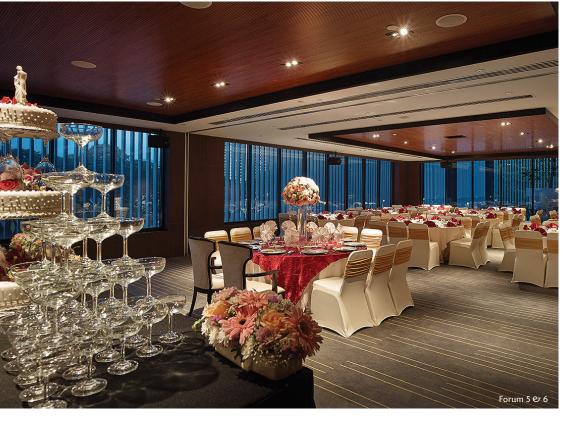

# Inspire your Imagination

From an intimate banquet dinner of 100 guests to the Grand Ballroom of 700 pax, the high ceiling pillar-less ballroom with mood lighting, LED stage backdrop & BOSE sound system to a fresh, contemporary style wedding ambiance, your only limitation is your imagination.

With a reputation of exceptional banquet varieties, G Hotel will elevate your wedding celebrations with our creative and elegant cuisines. Choose from our selection of sample menus and wedding packages, or let our talented chefs inspire your imagination. From hors d'oeuvres to a glorious wedding cake, we will be pleased to customize every detail for a memorable celebration.