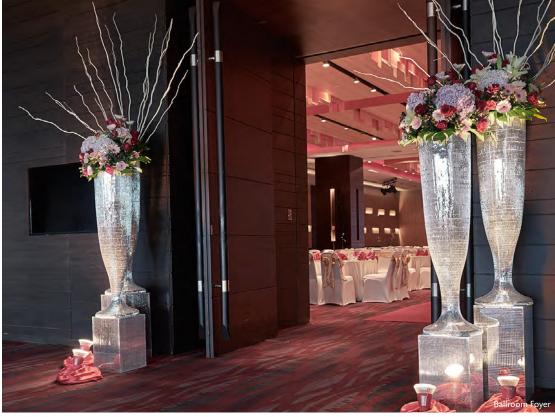

# Inspire your Imagination

From an intimate banquet dinner of 100 guests to the Grand Ballroom of 700 pax, the high ceiling pillar-less ballroom with mood lighting, LED stage backdrop & BOSE sound system to a fresh, contemporary style wedding ambiance, your only limitation is your imagination.

With a reputation of exceptional banquet varieties, G Hotel will elevate your wedding celebrations with our creative and elegant cuisines. Choose from our selection of sample menus and wedding packages, or let our talented chefs inspire your imagination. From hors d'oeuvres to a glorious wedding cake, we will be pleased to customize every detail for a memorable celebration.