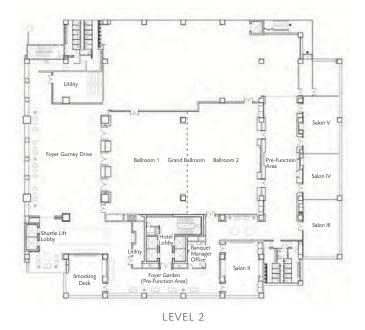

#### BANQUET FLOOR PLAN

# G HOTEL GURNEY BANQUET FACILITIES

| Name           | Dimensions | A   | rea  | Height | Theatre  | Classroom | U - Shape | Boardroom | Round Table | Cocktail       | Hollow Square | Booth 3m x 3m |
|----------------|------------|-----|------|--------|----------|-----------|-----------|-----------|-------------|----------------|---------------|---------------|
|                | m          | sqm | sqft | m      | Capacity | Capacity  | Capacity  | Capacity  | Capacity    | Capacity       | Capacity      | Capacity      |
|                |            |     |      |        |          |           | • • •     |           | •           | °∆° °∆°<br>°∆° |               |               |
| Grand Ballroom | 23 X 31    | 723 | 7782 | 4.6    | 700      | 300       | 160       | 200       | 500         | 380            | 161           | 43            |
| Ballroom 1     | 24 X 15    | 354 | 3810 | 4.6    | 200      | 120       | 80        | 100       | 250         | 180            | 81            | 21            |
| Ballroom 2     | 22 X 16    | 356 | 3832 | 4.6    | 350      | 120       | 80        | 100       | 200         | 190            | 81            | 21            |
| Gurney Foyer   | 15 X 30    | 465 | 5006 | 5.0    | 300      | 200       | -         | -         | 200         | 240            | 101           | 26            |
| Salon II       | 7 X 12     | 84  | 904  | 3.3    | 80       | 24        | 20        | 25        | 60          | 40             | 21            | 5             |
| Salon III      | 8 X 12     | 94  | 1012 | 3.3    | 90       | 30        | 20        | 30        | 60          | 50             | 21            | 5             |
| Salon IV       | 8 X 10     | 76  | 818  | 3.3    | 80       | 24        | 20        | 25        | 50          | 40             | 21            | 4             |
| Salon III & IV | 8 X 22     | 170 | 1830 | 3.3    | 150      | 60        | 40        | 50        | 120         | 90             | 41            | 9             |
| Salon V        | 8 X 12     | 95  | 1023 | 3.3    | 70       | 25        | 20        | 25        | 40          | 50             | 21            | 5             |
| Poolside       | -          | 500 | 5382 | -      | -        | -         | -         | -         | 150         | 260            | -             | -             |